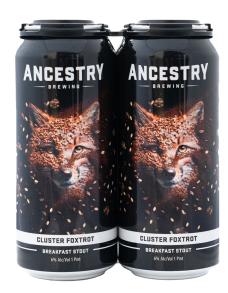

## **CLUSTER FOXTROT:**BREAKFAST STOUT

6% ABV / 15 IBUs

A velvety smooth base brewed with oats, chocolate malt, barley, and cacao nibs, then cold conditioned on Portland Coffee Roasters' Morning Blend and vanilla beans.

#### **SHOWCASE MALT**

Chocolate Malt Flaked Oats Cacao Nibs

### COLD CONDITIONED

PORTLAND ROASTERS'
MORNING BLEND and
VANILLA BEANS