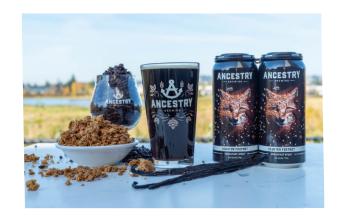

## **CLUSTER FOXTROT:**BREAKFAST STOUT

6% ABV / 15 IBUs

A velvety smooth base brewed with oats, chocolate malt, barley, and cacao nibs, then cold conditioned on Portland Coffee Roasters' Morning Blend and vanilla beans.

### COLD CONDITIONED

PORTLAND ROASTERS'
MORNING BLEND and
VANILLA BEANS